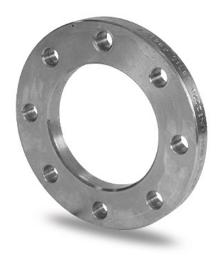

## ZINC COATED STEEL FLANGE for adaptor PN16

| PRODUCT DETAILS |        | GEOI    | GEOMETRIC CHARACTERISTICS |  |
|-----------------|--------|---------|---------------------------|--|
| ITEM CODE       | FZ500C | A [mm]  | 650                       |  |
| dn              | 500    | DI [mm] | 533                       |  |
| SDR DESIGN      | -      | dn      | 500                       |  |
|                 |        | DN      | 500                       |  |
|                 |        | F [mm]  | 33                        |  |
|                 |        | N. fori | 20                        |  |
|                 |        | S [mm]  | 36                        |  |
|                 |        | Z [mm]  | 715                       |  |
|                 |        | Mass    | 45.41                     |  |

<sup>\*</sup>The pictures are for illustrative purposes only. the product may differ in color and / or some of its parts