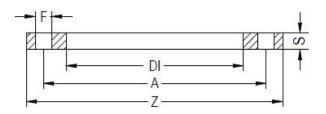

## ZINC COATED STEEL FLANGE for adaptor PN16

| PRODUCT DETAILS |        | GEOI    | GEOMETRIC CHARACTERISTICS |  |
|-----------------|--------|---------|---------------------------|--|
| ITEM CODE       | FZ500C | A [mm]  | 650                       |  |
| dn              | 500    | DI [mm] | 533                       |  |
| SDR DESIGN      | -      | dn      | 500                       |  |
|                 |        | DN      | 500                       |  |
|                 |        | F [mm]  | 33                        |  |
|                 |        | N. fori | 20                        |  |
|                 |        | S [mm]  | 36                        |  |
|                 |        | Z [mm]  | 715                       |  |
|                 |        | Mass    | 45.41                     |  |