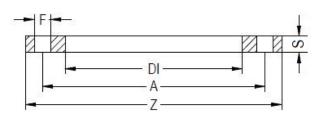

## ZINC COATED STEEL FLANGE for adaptor PN16

| PRODUCT DETAILS |          | GEO     | GEOMETRIC CHARACTERISTICS |  |
|-----------------|----------|---------|---------------------------|--|
| ITEM CODE       | FZDN450C | A [mm]  | 585                       |  |
| dn              | 450      | DI [mm] | 474                       |  |
| SDR DESIGN      |          | dn      | 450                       |  |
|                 |          | DN      | 450                       |  |
|                 |          | F [mm]  | 30                        |  |
|                 |          | N. fori | 20                        |  |
|                 |          | Z [mm]  | 640                       |  |