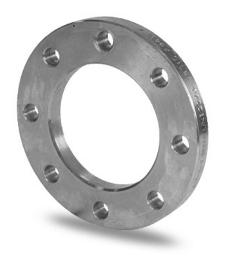

## ZINC COATED STEEL FLANGE for adaptor PN16

| PRODUCT DETAILS |          | GEO     | GEOMETRIC CHARACTERISTICS |  |
|-----------------|----------|---------|---------------------------|--|
| ITEM CODE       | FZDN450C | A [mm]  | 585                       |  |
| dn              | 450      | DI [mm] | 474                       |  |
| SDR DESIGN      |          | dn      | 450                       |  |
|                 |          | DN      | 450                       |  |
|                 |          | F [mm]  | 30                        |  |
|                 |          | N. fori | 20                        |  |
|                 |          | Z [mm]  | 640                       |  |

<sup>\*</sup>The pictures are for illustrative purposes only. the product may differ in color and / or some of its parts