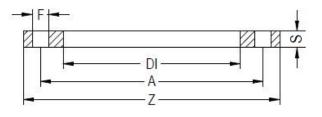

TECHNICAL DATASHEET

**Spigot Fittings** 

ZINC COATED STEEL FLANGE for adaptor PN16

| PRODUCT DETAILS |        | GE      | GEOMETRIC CHARACTERISTICS |  |
|-----------------|--------|---------|---------------------------|--|
| ITEM CODE       | FZ315C | A [mm]  | 410                       |  |
| dn              | 315    | DI [mm] | 338                       |  |
| SDR DESIGN      |        | dn      | 315                       |  |
|                 |        | DN      | 300                       |  |
|                 |        | F [mm]  | 26                        |  |
|                 |        | N. fori | 12                        |  |
|                 |        | S [mm]  | 26                        |  |
|                 |        | Z [mm]  | 460                       |  |
|                 |        | Mass    | 14.26                     |  |