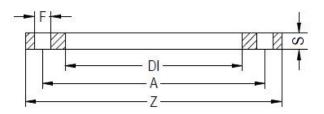

## ZINC COATED STEEL FLANGE for adaptor PN16

| PRODUCT DETAILS |        | GEO     | GEOMETRIC CHARACTERISTICS |  |
|-----------------|--------|---------|---------------------------|--|
| ITEM CODE       | FZ250C | A [mm]  | 355                       |  |
| dn              | 250    | DI [mm] | 288                       |  |
| SDR DESIGN      | -      | dn      | 250                       |  |
|                 |        | DN      | 250                       |  |
|                 |        | F [mm]  | 26                        |  |
|                 |        | N. fori | 12                        |  |
|                 |        | S [mm]  | 24                        |  |
|                 |        | Z [mm]  | 405                       |  |
|                 |        | Mass    | 10.76                     |  |