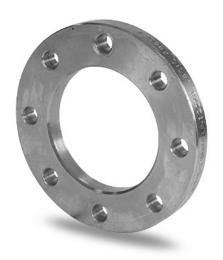

## ZINC COATED STEEL FLANGE for adaptor PN16

| PRODUCT DETAILS |        | GEO     | GEOMETRIC CHARACTERISTICS |  |
|-----------------|--------|---------|---------------------------|--|
| ITEM CODE       | FZ250C | A [mm]  | 355                       |  |
| dn              | 250    | DI [mm] | 288                       |  |
| SDR DESIGN      | -      | dn      | 250                       |  |
|                 |        | DN      | 250                       |  |
|                 |        | F [mm]  | 26                        |  |
|                 |        | N. fori | 12                        |  |
|                 |        | S [mm]  | 24                        |  |
|                 |        | Z [mm]  | 405                       |  |
|                 |        | Mass    | 10.76                     |  |

<sup>\*</sup>The pictures are for illustrative purposes only. the product may differ in color and / or some of its parts