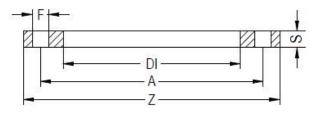

TECHNICAL DATASHEET

Spigot Fittings

ZINC COATED STEEL FLANGE for adaptor PN16

| PRODUCT DETAILS |        | GEC     | GEOMETRIC CHARACTERISTICS |  |
|-----------------|--------|---------|---------------------------|--|
| ITEM CODE       | FZ200C | A [mm]  | 295                       |  |
| dn              | 200    | DI [mm] | 235                       |  |
| SDR DESIGN      |        | dn      | 200                       |  |
|                 |        | DN      | 200                       |  |
|                 |        | F [mm]  | 22                        |  |
|                 |        | N. fori | 12                        |  |
|                 |        | S [mm]  | 21                        |  |
|                 |        | Z [mm]  | 340                       |  |
|                 |        | Mass    | 7.03                      |  |