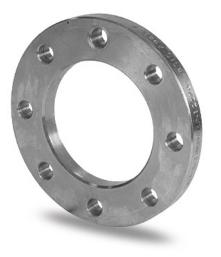

TECHNICAL DATASHEET

Spigot Fittings

ZINC COATED STEEL FLANGE for adaptor PN16

| PRODUCT DETAILS |        | GEC     | GEOMETRIC CHARACTERISTICS |  |
|-----------------|--------|---------|---------------------------|--|
| ITEM CODE       | FZ200C | A [mm]  | 295                       |  |
| dn              | 200    | DI [mm] | 235                       |  |
| SDR DESIGN      |        | dn      | 200                       |  |
|                 |        | DN      | 200                       |  |
|                 |        | F [mm]  | 22                        |  |
|                 |        | N. fori | 12                        |  |
|                 |        | S [mm]  | 21                        |  |
|                 |        | Z [mm]  | 340                       |  |
|                 |        | Mass    | 7.03                      |  |