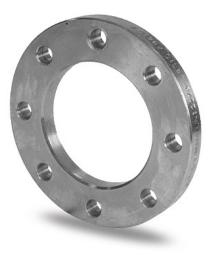

TECHNICAL DATASHEET

Spigot Fittings

ZINC COATED STEEL FLANGE for adaptor PN16

| PRODUCT DETAILS |        | GEC     | GEOMETRIC CHARACTERISTICS |  |
|-----------------|--------|---------|---------------------------|--|
| ITEM CODE       | FZ180C | A [mm]  | 240                       |  |
| dn              | 180    | DI [mm] | 188                       |  |
| SDR DESIGN      |        | dn      | 180                       |  |
|                 |        | DN      | 150                       |  |
|                 |        | F [mm]  | 22                        |  |
|                 |        | N. fori | 8                         |  |
|                 |        | S [mm]  | 19                        |  |
|                 |        | Z [mm]  | 285                       |  |
|                 |        | Mass    | 4.89                      |  |

\*The pictures are for illustrative purposes only. the product may differ in color and / or some of its parts

PLASTITALIA SPA reserves the right to revise this specification, while maintaining compliance with the requirements of the product without prior notice. Tolerance on diameters and thickness according to the standards unless otherwise specified. Tolerance: ± 5%