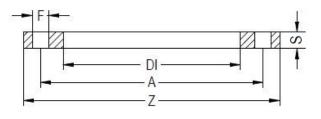

TECHNICAL DATASHEET

Spigot Fittings

ZINC COATED STEEL FLANGE for adaptor PN16

| PRODUCT DETAILS |        | GEC     | GEOMETRIC CHARACTERISTICS |  |
|-----------------|--------|---------|---------------------------|--|
| ITEM CODE       | FZ180C | A [mm]  | 240                       |  |
| dn              | 180    | DI [mm] | 188                       |  |
| SDR DESIGN      |        | dn      | 180                       |  |
|                 |        | DN      | 150                       |  |
|                 |        | F [mm]  | 22                        |  |
|                 |        | N. fori | 8                         |  |
|                 |        | S [mm]  | 19                        |  |
|                 |        | Z [mm]  | 285                       |  |
|                 |        | Mass    | 4.89                      |  |