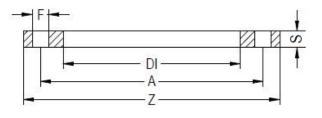

TECHNICAL DATASHEET

**Spigot Fittings** 

ZINC COATED STEEL FLANGE for adaptor PN16

| PRODUCT DETAILS |        | GEOMETRIC CHARACTERISTICS |      |
|-----------------|--------|---------------------------|------|
| ITEM CODE       | FZ160C | A [mm]                    | 240  |
| dn              | 160    | DI [mm]                   | 178  |
| SDR DESIGN      |        | dn                        | 160  |
|                 |        | DN                        | 150  |
|                 |        | F [mm]                    | 22   |
|                 |        | N. fori                   | 8    |
|                 |        | S [mm]                    | 19   |
|                 |        | Z [mm]                    | 285  |
|                 |        | Mass                      | 5.32 |