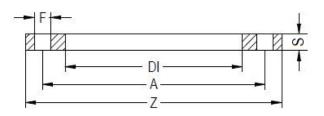

## ZINC COATED STEEL FLANGE for adaptor PN16

PLASTITALIA S.P.A. high performance fittings

| PRODUCT DETAILS |        | GE      | GEOMETRIC CHARACTERISTICS |  |
|-----------------|--------|---------|---------------------------|--|
| ITEM CODE       | FZ125C | A [mm]  | 180                       |  |
| dn              | 125    | DI [mm] | 135                       |  |
| SDR DESIGN      |        | dn      | 125                       |  |
|                 |        | DN      | 100                       |  |
|                 |        | F [mm]  | 18                        |  |
|                 |        | N. fori | 8                         |  |
|                 |        | S [mm]  | 18                        |  |
|                 |        | Z [mm]  | 220                       |  |
|                 |        | Mass    | 3.04                      |  |