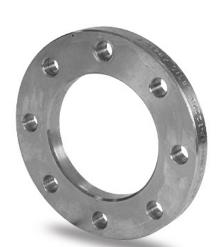

## ZINC COATED STEEL FLANGE for adaptor PN16

PLASTITALIA S.P.A. high performance fittings

| PRODUCT DETAILS |        | GE      | GEOMETRIC CHARACTERISTICS |  |
|-----------------|--------|---------|---------------------------|--|
| ITEM CODE       | FZ125C | A [mm]  | 180                       |  |
| dn              | 125    | DI [mm] | 135                       |  |
| SDR DESIGN      |        | dn      | 125                       |  |
|                 |        | DN      | 100                       |  |
|                 |        | F [mm]  | 18                        |  |
|                 |        | N. fori | 8                         |  |
|                 |        | S [mm]  | 18                        |  |
|                 |        | Z [mm]  | 220                       |  |
|                 |        | Mass    | 3.04                      |  |

<sup>\*</sup>The pictures are for illustrative purposes only. the product may differ in color and / or some of its parts