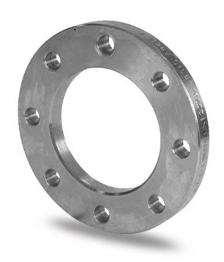

## ZINC COATED STEEL FLANGE for adaptor PN16

| PRODUCT DETAILS |        | GEO     | GEOMETRIC CHARACTERISTICS |  |
|-----------------|--------|---------|---------------------------|--|
| ITEM CODE       | FZ110C | A [mm]  | 180                       |  |
| dn              | 110    | DI [mm] | 128                       |  |
| SDR DESIGN      | -      | dn      | 110                       |  |
|                 |        | DN      | 100                       |  |
|                 |        | F [mm]  | 18                        |  |
|                 |        | N. fori | 8                         |  |
|                 |        | S [mm]  | 18                        |  |
|                 |        | Z [mm]  | 220                       |  |
|                 |        | Mass    | 3.24                      |  |

<sup>\*</sup>The pictures are for illustrative purposes only. the product may differ in color and / or some of its parts