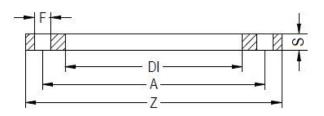

## ZINC COATED STEEL FLANGE for adaptor PN16

| PRODUCT DETAILS |        | GEO     | GEOMETRIC CHARACTERISTICS |  |
|-----------------|--------|---------|---------------------------|--|
| ITEM CODE       | FZ110C | A [mm]  | 180                       |  |
| dn              | 110    | DI [mm] | 128                       |  |
| SDR DESIGN      | -      | dn      | 110                       |  |
|                 |        | DN      | 100                       |  |
|                 |        | F [mm]  | 18                        |  |
|                 |        | N. fori | 8                         |  |
|                 |        | S [mm]  | 18                        |  |
|                 |        | Z [mm]  | 220                       |  |
|                 |        | Mass    | 3.24                      |  |