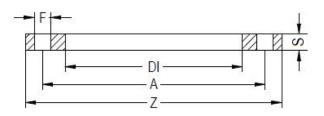

PLASTITALIA S.P.A. high performance fittings

| PRODUCT DETAILS |        | GEO     | GEOMETRIC CHARACTERISTICS |  |
|-----------------|--------|---------|---------------------------|--|
| ITEM CODE       | FZ090C | A [mm]  | 160                       |  |
| dn              | 90     | DI [mm] | 108                       |  |
| SDR DESIGN      |        | dn      | 90                        |  |
|                 |        | DN      | 80                        |  |
|                 |        | F [mm]  | 18                        |  |
|                 |        | N. fori | 8                         |  |
|                 |        | S [mm]  | 16                        |  |
|                 |        | Z [mm]  | 200                       |  |
|                 |        | Mass    | 2.52                      |  |