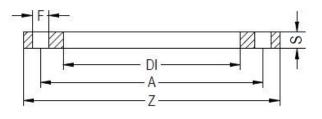

TECHNICAL DATASHEET

**Spigot Fittings** 

ZINC COATED STEEL FLANGE for adaptor PN16

| PRODUCT DETAILS |        | GE      | GEOMETRIC CHARACTERISTICS |  |
|-----------------|--------|---------|---------------------------|--|
| ITEM CODE       | FZ075C | A [mm]  | 145                       |  |
| dn              | 75     | DI [mm] | 92                        |  |
| SDR DESIGN      |        | dn      | 75                        |  |
|                 |        | DN      | 65                        |  |
|                 |        | F [mm]  | 18                        |  |
|                 |        | N. fori | 4                         |  |
|                 |        | S [mm]  | 15                        |  |
|                 |        | Z [mm]  | 185                       |  |
|                 |        | Mass    | 2.25                      |  |