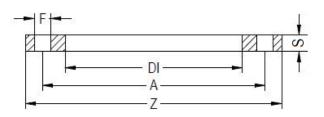

ZINC COATED STEEL FLANGE for adaptor PN16

| PRODUCT DETAILS |        | GEOM    | GEOMETRIC CHARACTERISTICS |  |
|-----------------|--------|---------|---------------------------|--|
| ITEM CODE       | FZ063C | A [mm]  | 125                       |  |
| dn              | 63     | DI [mm] | 78                        |  |
| SDR DESIGN      |        | dn      | 63                        |  |
|                 |        | DN      | 50                        |  |
|                 |        | F [mm]  | 18                        |  |
|                 |        | N. fori | 4                         |  |
|                 |        | S [mm]  | 15                        |  |
|                 |        | Z [mm]  | 165                       |  |
|                 |        | Mass    | 1.83                      |  |