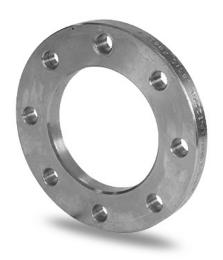

ZINC COATED STEEL FLANGE for adaptor PN16

| PRODUCT DETAILS |        | GEOM    | GEOMETRIC CHARACTERISTICS |  |
|-----------------|--------|---------|---------------------------|--|
| ITEM CODE       | FZ063C | A [mm]  | 125                       |  |
| dn              | 63     | DI [mm] | 78                        |  |
| SDR DESIGN      |        | dn      | 63                        |  |
|                 |        | DN      | 50                        |  |
|                 |        | F [mm]  | 18                        |  |
|                 |        | N. fori | 4                         |  |
|                 |        | S [mm]  | 15                        |  |
|                 |        | Z [mm]  | 165                       |  |
|                 |        | Mass    | 1.83                      |  |

<sup>\*</sup>The pictures are for illustrative purposes only. the product may differ in color and / or some of its parts