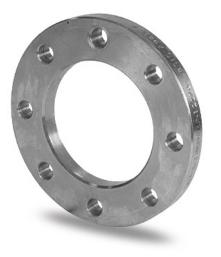

TECHNICAL DATASHEET

Spigot Fittings

ZINC COATED STEEL FLANGE for adaptor PN16

| PRODUCT DETAILS |        | GEOMETRIC CHARACTERISTICS |      |
|-----------------|--------|---------------------------|------|
| ITEM CODE       | FZ050C | A [mm]                    | 110  |
| dn              | 50     | DI [mm]                   | 62   |
| SDR DESIGN      |        | dn                        | 50   |
|                 |        | DN                        | 40   |
|                 |        | F [mm]                    | 18   |
|                 |        | N. fori                   | 4    |
|                 |        | S [mm]                    | 13   |
|                 |        | Z [mm]                    | 150  |
|                 |        | Mass                      | 1.38 |