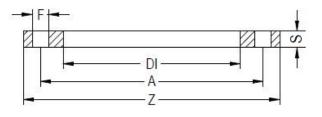

TECHNICAL DATASHEET

Spigot Fittings

ZINC COATED STEEL FLANGE for adaptor PN16

| PRODUCT DETAILS |        | GEOMETRIC CHARACTERISTICS |      |
|-----------------|--------|---------------------------|------|
| ITEM CODE       | FZ050C | A [mm]                    | 110  |
| dn              | 50     | DI [mm]                   | 62   |
| SDR DESIGN      |        | dn                        | 50   |
|                 |        | DN                        | 40   |
|                 |        | F [mm]                    | 18   |
|                 |        | N. fori                   | 4    |
|                 |        | S [mm]                    | 13   |
|                 |        | Z [mm]                    | 150  |
|                 |        | Mass                      | 1.38 |