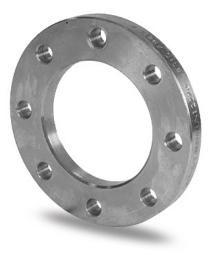

TECHNICAL DATASHEET

**Spigot Fittings** 

ZINC COATED STEEL FLANGE for adaptor PN16

| PRODUCT DETAILS |        | GE      | GEOMETRIC CHARACTERISTICS |  |
|-----------------|--------|---------|---------------------------|--|
| ITEM CODE       | FZ040C | A [mm]  | 100                       |  |
| dn              | 40     | DI [mm] | 51                        |  |
| SDR DESIGN      |        | dn      | 40                        |  |
|                 |        | DN      | 32                        |  |
|                 |        | F [mm]  | 18                        |  |
|                 |        | N. fori | 4                         |  |
|                 |        | S [mm]  | 13                        |  |
|                 |        | Z [mm]  | 140                       |  |
|                 |        | Mass    | 1.25                      |  |