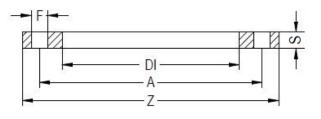

TECHNICAL DATASHEET

**Spigot Fittings** 

ZINC COATED STEEL FLANGE for adaptor PN16

| PRODUCT DETAILS |        | GE      | GEOMETRIC CHARACTERISTICS |  |
|-----------------|--------|---------|---------------------------|--|
| ITEM CODE       | FZ040C | A [mm]  | 100                       |  |
| dn              | 40     | DI [mm] | 51                        |  |
| SDR DESIGN      |        | dn      | 40                        |  |
|                 |        | DN      | 32                        |  |
|                 |        | F [mm]  | 18                        |  |
|                 |        | N. fori | 4                         |  |
|                 |        | S [mm]  | 13                        |  |
|                 |        | Z [mm]  | 140                       |  |
|                 |        | Mass    | 1.25                      |  |