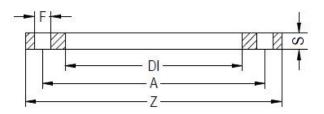

Spigot Fittings

ZINC COATED STEEL FLANGE for adaptor PN16

| PRODUCT DETAILS |        | GEO     | GEOMETRIC CHARACTERISTICS |  |
|-----------------|--------|---------|---------------------------|--|
| ITEM CODE       | FZ025C | A [mm]  | 75                        |  |
| dn              | 25     | DI [mm] | 34                        |  |
| SDR DESIGN      | -      | dn      | 25                        |  |
|                 |        | DN      | 20                        |  |
|                 |        | F [mm]  | 14                        |  |
|                 |        | N. fori | 4                         |  |
|                 |        | S [mm]  | 11                        |  |
|                 |        | Z [mm]  | 105                       |  |
|                 |        | Mass    | 0.61                      |  |