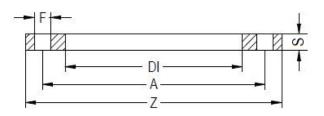

## ZINC COATED STEEL FLANGE for adaptor PN10

| PRODUCT DETAILS |         | GEC     | GEOMETRIC CHARACTERISTICS |  |
|-----------------|---------|---------|---------------------------|--|
| ITEM CODE       | FZ1000B | A [mm]  | 1160                      |  |
| dn              | 1000    | DI [mm] | 1050                      |  |
| SDR DESIGN      |         | dn      | 1000                      |  |
|                 |         | DN      | 1000                      |  |
|                 |         | F [mm]  | 36                        |  |
|                 |         | N. fori | 28                        |  |
|                 |         | S [mm]  | 36                        |  |
|                 |         | Z [mm]  | 1230                      |  |
|                 |         | Mass    | 82.53                     |  |