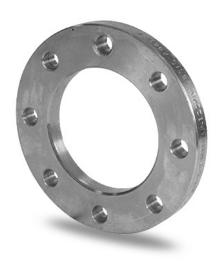

## ZINC COATED STEEL FLANGE for adaptor PN10

| PRODUCT DETAILS |         | GEC     | GEOMETRIC CHARACTERISTICS |  |
|-----------------|---------|---------|---------------------------|--|
| ITEM CODE       | FZ1000B | A [mm]  | 1160                      |  |
| dn              | 1000    | DI [mm] | 1050                      |  |
| SDR DESIGN      |         | dn      | 1000                      |  |
|                 |         | DN      | 1000                      |  |
|                 |         | F [mm]  | 36                        |  |
|                 |         | N. fori | 28                        |  |
|                 |         | S [mm]  | 36                        |  |
|                 |         | Z [mm]  | 1230                      |  |
|                 |         | Mass    | 82.53                     |  |

<sup>\*</sup>The pictures are for illustrative purposes only. the product may differ in color and / or some of its parts