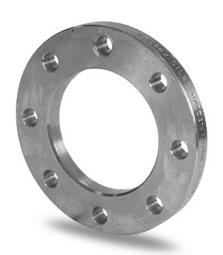

## ZINC COATED STEEL FLANGE for adaptor PN10

PLASTITALIA S.P.A. high performance fittings

| PRODUCT DETAILS |        | GEO     | GEOMETRIC CHARACTERISTICS |  |
|-----------------|--------|---------|---------------------------|--|
| ITEM CODE       | FZ900B | A [mm]  | 1050                      |  |
| dn              | 900    | DI [mm] | 947                       |  |
| SDR DESIGN      |        | dn      | 900                       |  |
|                 |        | DN      | 900                       |  |
|                 |        | F [mm]  | 33                        |  |
|                 |        | N. fori | 28                        |  |
|                 |        | S [mm]  | 34                        |  |
|                 |        | Z [mm]  | 1115                      |  |
|                 |        | Mass    | 65.77                     |  |

<sup>\*</sup>The pictures are for illustrative purposes only. the product may differ in color and / or some of its parts