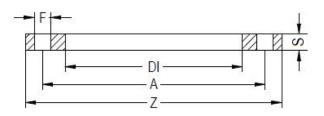

## ZINC COATED STEEL FLANGE for adaptor PN10

PLASTITALIA S.P.A. high performance fittings

| PRODUCT DETAILS |        | GEO     | GEOMETRIC CHARACTERISTICS |  |
|-----------------|--------|---------|---------------------------|--|
| ITEM CODE       | FZ900B | A [mm]  | 1050                      |  |
| dn              | 900    | DI [mm] | 947                       |  |
| SDR DESIGN      |        | dn      | 900                       |  |
|                 |        | DN      | 900                       |  |
|                 |        | F [mm]  | 33                        |  |
|                 |        | N. fori | 28                        |  |
|                 |        | S [mm]  | 34                        |  |
|                 |        | Z [mm]  | 1115                      |  |
|                 |        | Mass    | 65.77                     |  |