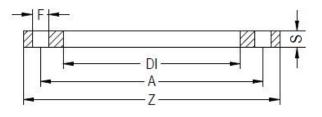

TECHNICAL DATASHEET

Spigot Fittings

ZINC COATED STEEL FLANGE for adaptor PN10

| PRODUCT DETAILS |        | GE      | GEOMETRIC CHARACTERISTICS |  |
|-----------------|--------|---------|---------------------------|--|
| ITEM CODE       | FZ800B | A [mm]  | 950                       |  |
| dn              | 800    | DI [mm] | 843                       |  |
| SDR DESIGN      |        | dn      | 800                       |  |
|                 |        | DN      | 800                       |  |
|                 |        | F [mm]  | 33                        |  |
|                 |        | N. fori | 24                        |  |
|                 |        | S [mm]  | 32                        |  |
|                 |        | Z [mm]  | 1015                      |  |
|                 |        | Mass    | 57.49                     |  |