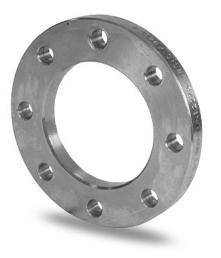

TECHNICAL DATASHEET

**Spigot Fittings** 

ZINC COATED STEEL FLANGE for adaptor PN10

| PRODUCT DETAILS |        | GEOMETRIC CHARACTERISTICS |       |
|-----------------|--------|---------------------------|-------|
| ITEM CODE       | FZ630B | A [mm]                    | 725   |
| dn              | 630    | DI [mm]                   | 645   |
| SDR DESIGN      |        | dn                        | 630   |
|                 |        | DN                        | 600   |
|                 |        | F [mm]                    | 30    |
|                 |        | N. fori                   | 20    |
|                 |        | S [mm]                    | 32    |
|                 |        | Z [mm]                    | 780   |
|                 |        | Mass                      | 34.22 |

\*The pictures are for illustrative purposes only. the product may differ in color and / or some of its parts

PLASTITALIA SPA reserves the right to revise this specification, while maintaining compliance with the requirements of the product without prior notice. Tolerance on diameters and thickness according to the standards unless otherwise specified. Tolerance: ± 5%