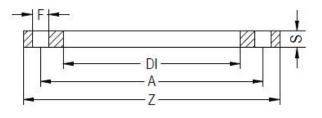

TECHNICAL DATASHEET

**Spigot Fittings** 

ZINC COATED STEEL FLANGE for adaptor PN10

| PRODUCT DETAILS |        | GEOMETRIC CHARACTERISTICS |       |
|-----------------|--------|---------------------------|-------|
| ITEM CODE       | FZ630B | A [mm]                    | 725   |
| dn              | 630    | DI [mm]                   | 645   |
| SDR DESIGN      |        | dn                        | 630   |
|                 |        | DN                        | 600   |
|                 |        | F [mm]                    | 30    |
|                 |        | N. fori                   | 20    |
|                 |        | S [mm]                    | 32    |
|                 |        | Z [mm]                    | 780   |
|                 |        | Mass                      | 34.22 |