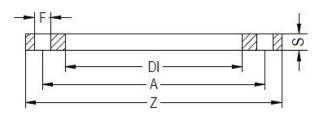

## ZINC COATED STEEL FLANGE for adaptor PN10

| PRODUCT DETAILS |        | GEO     | GEOMETRIC CHARACTERISTICS |  |
|-----------------|--------|---------|---------------------------|--|
| ITEM CODE       | FZ630B | A [mm]  | 725                       |  |
| dn              | 630    | DI [mm] | 645                       |  |
| SDR DESIGN      | -      | dn      | 630                       |  |
|                 |        | DN      | 600                       |  |
|                 |        | F [mm]  | 30                        |  |
|                 |        | N. fori | 20                        |  |
|                 |        | S [mm]  | 32                        |  |
|                 |        | Z [mm]  | 780                       |  |
|                 |        | Mass    | 34.22                     |  |