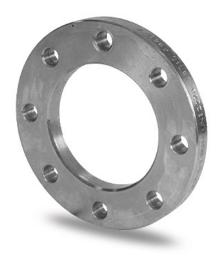

## ZINC COATED STEEL FLANGE for adaptor PN10

| PRODUCT DETAILS |        | GEO     | GEOMETRIC CHARACTERISTICS |  |
|-----------------|--------|---------|---------------------------|--|
| ITEM CODE       | FZ630B | A [mm]  | 725                       |  |
| dn              | 630    | DI [mm] | 645                       |  |
| SDR DESIGN      | -      | dn      | 630                       |  |
|                 |        | DN      | 600                       |  |
|                 |        | F [mm]  | 30                        |  |
|                 |        | N. fori | 20                        |  |
|                 |        | S [mm]  | 32                        |  |
|                 |        | Z [mm]  | 780                       |  |
|                 |        | Mass    | 34.22                     |  |

<sup>\*</sup>The pictures are for illustrative purposes only. the product may differ in color and / or some of its parts