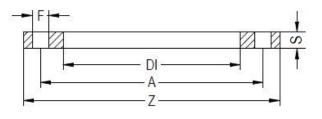

TECHNICAL DATASHEET

Spigot Fittings

ZINC COATED STEEL FLANGE for adaptor PN10

| PRODUCT DETAILS |          | GE      | GEOMETRIC CHARACTERISTICS |  |
|-----------------|----------|---------|---------------------------|--|
| ITEM CODE       | FZDN450B | A [mm]  | 565                       |  |
| dn              | 450      | DI [mm] | 472                       |  |
| SDR DESIGN      |          | dn      | 450                       |  |
|                 |          | DN      | 450                       |  |
|                 |          | F [mm]  | 26                        |  |
|                 |          | N. fori | 20                        |  |
|                 |          | S [mm]  | 28                        |  |
|                 |          | Z [mm]  | 615                       |  |