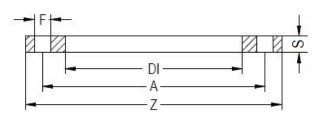

Spigot Fittings

ZINC COATED STEEL FLANGE for adaptor PN10

| PRODUCT DETAILS |        | GEO     | GEOMETRIC CHARACTERISTICS |  |
|-----------------|--------|---------|---------------------------|--|
| ITEM CODE       | FZ400B | A [mm]  | 515                       |  |
| dn              | 400    | DI [mm] | 430                       |  |
| SDR DESIGN      | -      | dn      | 400                       |  |
|                 |        | DN      | 400                       |  |
|                 |        | F [mm]  | 26                        |  |
|                 |        | N. fori | 16                        |  |
|                 |        | S [mm]  | 26                        |  |
|                 |        | Z [mm]  | 565                       |  |
|                 |        | Mass    | 19.67                     |  |