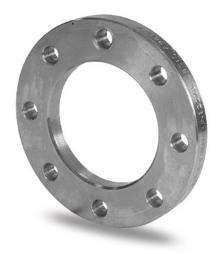

Spigot Fittings

ZINC COATED STEEL FLANGE for adaptor PN10

| PRODUCT DETAILS |        | GEO     | GEOMETRIC CHARACTERISTICS |  |
|-----------------|--------|---------|---------------------------|--|
| ITEM CODE       | FZ400B | A [mm]  | 515                       |  |
| dn              | 400    | DI [mm] | 430                       |  |
| SDR DESIGN      | -      | dn      | 400                       |  |
|                 |        | DN      | 400                       |  |
|                 |        | F [mm]  | 26                        |  |
|                 |        | N. fori | 16                        |  |
|                 |        | S [mm]  | 26                        |  |
|                 |        | Z [mm]  | 565                       |  |
|                 |        | Mass    | 19.67                     |  |

<sup>\*</sup>The pictures are for illustrative purposes only. the product may differ in color and / or some of its parts