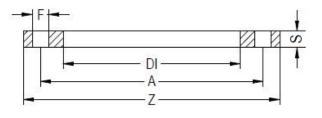

TECHNICAL DATASHEET

**Spigot Fittings** 

ZINC COATED STEEL FLANGE for adaptor PN10

| PRODUCT DETAILS |        | GEOMETRIC CHARACTERISTICS |       |
|-----------------|--------|---------------------------|-------|
| ITEM CODE       | FZ355B | A [mm]                    | 460   |
| dn              | 355    | DI [mm]                   | 376   |
| SDR DESIGN      |        | dn                        | 355   |
|                 |        | DN                        | 350   |
|                 |        | F [mm]                    | 22    |
|                 |        | N. fori                   | 16    |
|                 |        | S [mm]                    | 23    |
|                 |        | Z [mm]                    | 505   |
|                 |        | Mass                      | 14.90 |