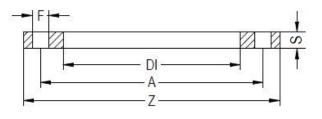

TECHNICAL DATASHEET

**Spigot Fittings** 

ZINC COATED STEEL FLANGE for adaptor PN10

| PRODUCT DETAILS |        | GE      | GEOMETRIC CHARACTERISTICS |  |
|-----------------|--------|---------|---------------------------|--|
| ITEM CODE       | FZ225B | A [mm]  | 295                       |  |
| dn              | 225    | DI [mm] | 238                       |  |
| SDR DESIGN      |        | dn      | 225                       |  |
|                 |        | DN      | 200                       |  |
|                 |        | F [mm]  | 22                        |  |
|                 |        | N. fori | 8                         |  |
|                 |        | S [mm]  | 20                        |  |
|                 |        | Z [mm]  | 340                       |  |
|                 |        | Mass    | 6.76                      |  |