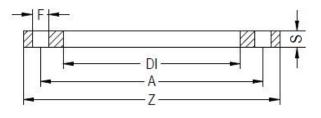

TECHNICAL DATASHEET

Spigot Fittings

STEEL FLANGE PP ENCAPSULATED for adaptor PN16

| PRODUCT DETAILS |        | GEC     | GEOMETRIC CHARACTERISTICS |  |
|-----------------|--------|---------|---------------------------|--|
| ITEM CODE       | FR400C | A [mm]  | 525                       |  |
| dn              | 400    | DI [mm] | 430                       |  |
| SDR DESIGN      |        | dn      | 400                       |  |
|                 |        | DN      | 400                       |  |
|                 |        | F [mm]  | 30                        |  |
|                 |        | N. fori | 16                        |  |
|                 |        | S [mm]  | 54                        |  |
|                 |        | Z [mm]  | 590                       |  |
|                 |        | Mass    | 21.85                     |  |