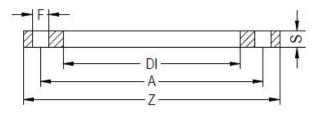

TECHNICAL DATASHEET

Spigot Fittings

STEEL FLANGE PP ENCAPSULATED for adaptor PN16

| PRODUCT DETAILS |        | GEOMETRIC CHARACTERISTICS |       |
|-----------------|--------|---------------------------|-------|
| ITEM CODE       | FR355C | A [mm]                    | 470   |
| dn              | 355    | DI [mm]                   | 377   |
| SDR DESIGN      |        | dn                        | 355   |
|                 |        | DN                        | 350   |
|                 |        | F [mm]                    | 26    |
|                 |        | N. fori                   | 16    |
|                 |        | S [mm]                    | 50    |
|                 |        | Z [mm]                    | 530   |
|                 |        | Mass                      | 17.75 |