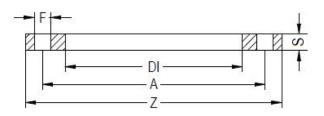

STEEL FLANGE PP ENCAPSULATED for adaptor PN16

| PRODUCT DETAILS |        | GEC     | GEOMETRIC CHARACTERISTICS |  |
|-----------------|--------|---------|---------------------------|--|
| ITEM CODE       | FR315C | A [mm]  | 410                       |  |
| dn              | 315    | DI [mm] | 338                       |  |
| SDR DESIGN      | -      | dn      | 315                       |  |
|                 |        | DN      | 300                       |  |
|                 |        | F [mm]  | 26                        |  |
|                 |        | N. fori | 12                        |  |
|                 |        | S [mm]  | 34                        |  |
|                 |        | Z [mm]  | 474                       |  |
|                 |        | Mass    | 8.1                       |  |