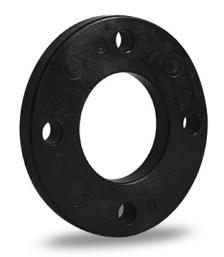

STEEL FLANGE PP ENCAPSULATED for adaptor PN16

| PRODUCT DETAILS |        | GEC     | GEOMETRIC CHARACTERISTICS |  |
|-----------------|--------|---------|---------------------------|--|
| ITEM CODE       | FR315C | A [mm]  | 410                       |  |
| dn              | 315    | DI [mm] | 338                       |  |
| SDR DESIGN      | -      | dn      | 315                       |  |
|                 |        | DN      | 300                       |  |
|                 |        | F [mm]  | 26                        |  |
|                 |        | N. fori | 12                        |  |
|                 |        | S [mm]  | 34                        |  |
|                 |        | Z [mm]  | 474                       |  |
|                 |        | Mass    | 8.1                       |  |

<sup>\*</sup>The pictures are for illustrative purposes only. the product may differ in color and / or some of its parts