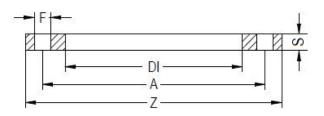

STEEL FLANGE PP ENCAPSULATED for adaptor PN16

| PRODUCT DETAILS |        | GEO     | GEOMETRIC CHARACTERISTICS |  |
|-----------------|--------|---------|---------------------------|--|
| ITEM CODE       | FR250C | A [mm]  | 355                       |  |
| dn              | 250    | DI [mm] | 288                       |  |
| SDR DESIGN      |        | dn      | 250                       |  |
|                 |        | DN      | 250                       |  |
|                 |        | F [mm]  | 26                        |  |
|                 |        | N. fori | 12                        |  |
|                 |        | S [mm]  | 30                        |  |
|                 |        | Z [mm]  | 404                       |  |
|                 |        | Mass    | 4.8                       |  |