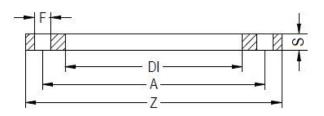

| PRODUCT DETAILS |        | GEC     | GEOMETRIC CHARACTERISTICS |  |
|-----------------|--------|---------|---------------------------|--|
| ITEM CODE       | FR180C | A [mm]  | 240                       |  |
| dn              | 180    | DI [mm] | 190                       |  |
| SDR DESIGN      |        | dn      | 180                       |  |
|                 |        | DN      | 150                       |  |
|                 |        | F [mm]  | 22                        |  |
|                 |        | N. fori | 8                         |  |
|                 |        | S [mm]  | 24                        |  |
|                 |        | Z [mm]  | 285                       |  |
|                 |        | Mass    | 2.8                       |  |