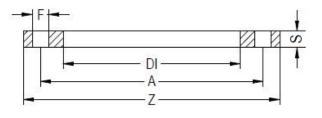

TECHNICAL DATASHEET

Spigot Fittings

STEEL FLANGE PP ENCAPSULATED for adaptor PN16

| PRODUCT DETAILS |        | GEOMETRIC CHARACTERISTICS |      |
|-----------------|--------|---------------------------|------|
| ITEM CODE       | FR125C | A [mm]                    | 180  |
| dn              | 125    | DI [mm]                   | 135  |
| SDR DESIGN      |        | dn                        | 125  |
|                 |        | DN                        | 100  |
|                 |        | F [mm]                    | 18   |
|                 |        | N. fori                   | 8    |
|                 |        | S [mm]                    | 20   |
|                 |        | Z [mm]                    | 220  |
|                 |        | Mass                      | 1.37 |