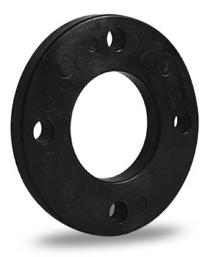

TECHNICAL DATASHEET

Spigot Fittings

STEEL FLANGE PP ENCAPSULATED for adaptor PN16

| PRODUCT DETAILS |        | GEOMETRIC CHARACTERISTICS |      |
|-----------------|--------|---------------------------|------|
| ITEM CODE       | FR125C | A [mm]                    | 180  |
| dn              | 125    | DI [mm]                   | 135  |
| SDR DESIGN      |        | dn                        | 125  |
|                 |        | DN                        | 100  |
|                 |        | F [mm]                    | 18   |
|                 |        | N. fori                   | 8    |
|                 |        | S [mm]                    | 20   |
|                 |        | Z [mm]                    | 220  |
|                 |        | Mass                      | 1.37 |