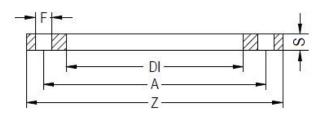

STEEL FLANGE PP ENCAPSULATED for adaptor PN16

| PRODUCT DETAILS |        | GEC     | GEOMETRIC CHARACTERISTICS |  |
|-----------------|--------|---------|---------------------------|--|
| ITEM CODE       | FR110C | A [mm]  | 180                       |  |
| dn              | 110    | DI [mm] | 128                       |  |
| SDR DESIGN      | -      | dn      | 110                       |  |
|                 |        | DN      | 100                       |  |
|                 |        | F [mm]  | 18                        |  |
|                 |        | N. fori | 8                         |  |
|                 |        | S [mm]  | 18                        |  |
|                 |        | Z [mm]  | 220                       |  |
|                 |        | Mass    | 1.327                     |  |