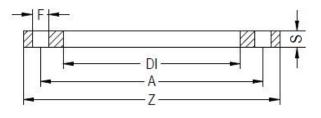

TECHNICAL DATASHEET

Spigot Fittings

STEEL FLANGE PP ENCAPSULATED for adaptor PN16

| PRODUCT DETAILS |        | GEO     | GEOMETRIC CHARACTERISTICS |  |
|-----------------|--------|---------|---------------------------|--|
| ITEM CODE       | FR090C | A [mm]  | 160                       |  |
| dn              | 90     | DI [mm] | 108                       |  |
| SDR DESIGN      |        | dn      | 90                        |  |
|                 |        | DN      | 80                        |  |
|                 |        | F [mm]  | 18                        |  |
|                 |        | N. fori | 8                         |  |
|                 |        | S [mm]  | 20                        |  |
|                 |        | Z [mm]  | 202                       |  |
|                 |        | Mass    | 1.3                       |  |