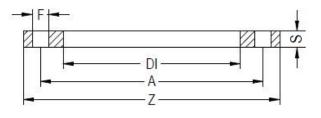

TECHNICAL DATASHEET

Spigot Fittings

STEEL FLANGE PP ENCAPSULATED for adaptor PN16

| PRODUCT DETAILS |        | GEOMETRIC CHARACTERISTICS |     |
|-----------------|--------|---------------------------|-----|
| ITEM CODE       | FR063C | A [mm]                    | 125 |
| dn              | 63     | DI [mm]                   | 78  |
| SDR DESIGN      |        | dn                        | 63  |
|                 |        | DN                        | 50  |
|                 |        | F [mm]                    | 18  |
|                 |        | N. fori                   | 4   |
|                 |        | S [mm]                    | 18  |
|                 |        | Z [mm]                    | 165 |
|                 |        | Mass                      | 1   |