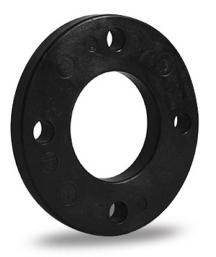

TECHNICAL DATASHEET

Spigot Fittings

STEEL FLANGE PP ENCAPSULATED for adaptor PN16

| PRODUCT DETAILS |        | GEOMETRIC CHARACTERISTICS |     |
|-----------------|--------|---------------------------|-----|
| ITEM CODE       | FR063C | A [mm]                    | 125 |
| dn              | 63     | DI [mm]                   | 78  |
| SDR DESIGN      |        | dn                        | 63  |
|                 |        | DN                        | 50  |
|                 |        | F [mm]                    | 18  |
|                 |        | N. fori                   | 4   |
|                 |        | S [mm]                    | 18  |
|                 |        | Z [mm]                    | 165 |
|                 |        | Mass                      | 1   |

\*The pictures are for illustrative purposes only. the product may differ in color and / or some of its parts

PLASTITALIA SPA reserves the right to revise this specification, while maintaining compliance with the requirements of the product without prior notice. Tolerance on diameters and thickness according to the standards unless otherwise specified. Tolerance: ± 5%