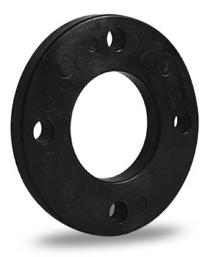

TECHNICAL DATASHEET

Spigot Fittings

STEEL FLANGE PP ENCAPSULATED for adaptor PN16

| PRODUCT DETAILS |        | GE      | GEOMETRIC CHARACTERISTICS |  |
|-----------------|--------|---------|---------------------------|--|
| ITEM CODE       | FR040C | A [mm]  | 100                       |  |
| dn              | 40     | DI [mm] | 51                        |  |
| SDR DESIGN      |        | dn      | 40                        |  |
|                 |        | DN      | 32                        |  |
|                 |        | F [mm]  | 18                        |  |
|                 |        | N. fori | 4                         |  |
|                 |        | S [mm]  | 17                        |  |
|                 |        | Z [mm]  | 140                       |  |
|                 |        | Mass    | 0.63                      |  |