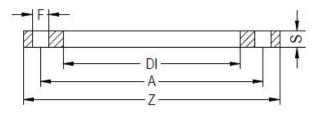

TECHNICAL DATASHEET

Spigot Fittings

STEEL FLANGE PP ENCAPSULATED for adaptor PN16

| PRODUCT DETAILS |        | GE      | GEOMETRIC CHARACTERISTICS |  |
|-----------------|--------|---------|---------------------------|--|
| ITEM CODE       | FR040C | A [mm]  | 100                       |  |
| dn              | 40     | DI [mm] | 51                        |  |
| SDR DESIGN      |        | dn      | 40                        |  |
|                 |        | DN      | 32                        |  |
|                 |        | F [mm]  | 18                        |  |
|                 |        | N. fori | 4                         |  |
|                 |        | S [mm]  | 17                        |  |
|                 |        | Z [mm]  | 140                       |  |
|                 |        | Mass    | 0.63                      |  |