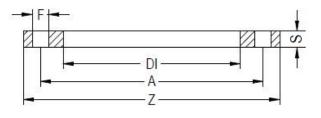

TECHNICAL DATASHEET

Spigot Fittings

STEEL FLANGE PP ENCAPSULATED for adaptor PN16

| PRODUCT DETAILS |        | GEOMETRIC CHARACTERISTICS |      |
|-----------------|--------|---------------------------|------|
| ITEM CODE       | FR032C | A [mm]                    | 85   |
| dn              | 32     | DI [mm]                   | 42   |
| SDR DESIGN      |        | dn                        | 32   |
|                 |        | DN                        | 25   |
|                 |        | F [mm]                    | 14   |
|                 |        | N. fori                   | 4    |
|                 |        | S [mm]                    | 15   |
|                 |        | Z [mm]                    | 115  |
|                 |        | Mass                      | 0.47 |