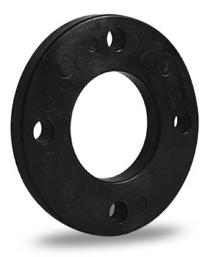

TECHNICAL DATASHEET

Spigot Fittings

STEEL FLANGE PP ENCAPSULATED for adaptor PN16

| PRODUCT DETAILS |        | GEOMETRIC CHARACTERISTICS |       |
|-----------------|--------|---------------------------|-------|
| ITEM CODE       | FR025C | A [mm]                    | 75    |
| dn              | 25     | DI [mm]                   | 34    |
| SDR DESIGN      |        | dn                        | 25    |
|                 |        | DN                        | 20    |
|                 |        | F [mm]                    | 14    |
|                 |        | N. fori                   | 4     |
|                 |        | S [mm]                    | 14    |
|                 |        | Z [mm]                    | 108   |
|                 |        | Mass                      | 0.306 |