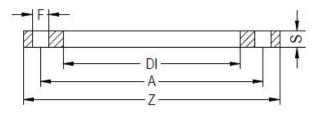

TECHNICAL DATASHEET

Spigot Fittings

STEEL FLANGE PP ENCAPSULATED for adaptor PN16

| PRODUCT DETAILS |        | GEOMETRIC CHARACTERISTICS |       |
|-----------------|--------|---------------------------|-------|
| ITEM CODE       | FR025C | A [mm]                    | 75    |
| dn              | 25     | DI [mm]                   | 34    |
| SDR DESIGN      |        | dn                        | 25    |
|                 |        | DN                        | 20    |
|                 |        | F [mm]                    | 14    |
|                 |        | N. fori                   | 4     |
|                 |        | S [mm]                    | 14    |
|                 |        | Z [mm]                    | 108   |
|                 |        | Mass                      | 0.306 |