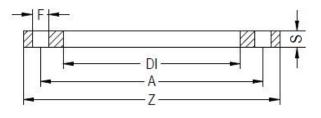

TECHNICAL DATASHEET

Spigot Fittings

STEEL FLANGE PP ENCAPSULATED for adaptor PN10

| PRODUCT DETAILS |        | GEOMETRIC CHARACTERISTICS |      |
|-----------------|--------|---------------------------|------|
| ITEM CODE       | FR560B | A [mm]                    | 725  |
| dn              | 560    | DI [mm]                   | 618  |
| SDR DESIGN      |        | dn                        | 560  |
|                 |        | DN                        | 600  |
|                 |        | F [mm]                    | 30   |
|                 |        | N. fori                   | 20   |
|                 |        | S [mm]                    | 50   |
|                 |        | Z [mm]                    | 789  |
|                 |        | Mass                      | 33.4 |