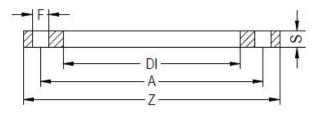

TECHNICAL DATASHEET

Spigot Fittings

STEEL FLANGE PP ENCAPSULATED for adaptor PN10

| PRODUCT DETAILS |        | GEOMETRIC CHARACTERISTICS |       |
|-----------------|--------|---------------------------|-------|
| ITEM CODE       | FR450B | A [mm]                    | 620   |
| dn              | 450    | DI [mm]                   | 517   |
| SDR DESIGN      |        | dn                        | 450   |
|                 |        | DN                        | 500   |
|                 |        | F [mm]                    | 26    |
|                 |        | N. fori                   | 20    |
|                 |        | S [mm]                    | 45    |
|                 |        | Z [mm]                    | 678   |
|                 |        | Mass                      | 24.96 |