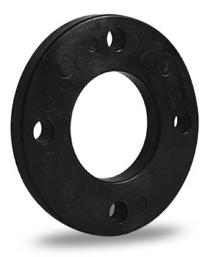

TECHNICAL DATASHEET

Spigot Fittings

STEEL FLANGE PP ENCAPSULATED for adaptor PN10

| PRODUCT DETAILS |        | GEOMETRIC CHARACTERISTICS |       |
|-----------------|--------|---------------------------|-------|
| ITEM CODE       | FR450B | A [mm]                    | 620   |
| dn              | 450    | DI [mm]                   | 517   |
| SDR DESIGN      |        | dn                        | 450   |
|                 |        | DN                        | 500   |
|                 |        | F [mm]                    | 26    |
|                 |        | N. fori                   | 20    |
|                 |        | S [mm]                    | 45    |
|                 |        | Z [mm]                    | 678   |
|                 |        | Mass                      | 24.96 |