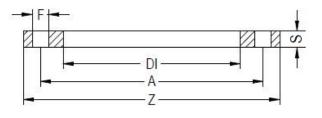

TECHNICAL DATASHEET

**Spigot Fittings** 

STEEL FLANGE PP ENCAPSULATED for adaptor PN10

| PRODUCT DETAILS |        | GEOMETRIC CHARACTERISTICS |      |
|-----------------|--------|---------------------------|------|
| ITEM CODE       | FR400B | A [mm]                    | 515  |
| dn              | 400    | DI [mm]                   | 430  |
| SDR DESIGN      |        | dn                        | 400  |
|                 |        | DN                        | 400  |
|                 |        | F [mm]                    | 26   |
|                 |        | N. fori                   | 16   |
|                 |        | S [mm]                    | 54   |
|                 |        | Z [mm]                    | 574  |
|                 |        | Mass                      | 15.9 |