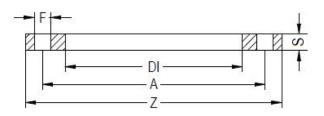

STEEL FLANGE PP ENCAPSULATED for adaptor PN10

PLASTITALIA ™ s.p.A. high performance fittings

| PRODUCT DETAILS |        | GEOMETRIC CHARACTERISTICS |      |
|-----------------|--------|---------------------------|------|
| ITEM CODE       | FR200B | A [mm]                    | 295  |
| dn              | 200    | DI [mm]                   | 235  |
| SDR DESIGN      | -      | dn                        | 200  |
|                 |        | DN                        | 200  |
|                 |        | F [mm]                    | 22   |
|                 |        | N. fori                   | 8    |
|                 |        | S [mm]                    | 25   |
|                 |        | Z [mm]                    | 340  |
|                 |        | Mass                      | 3.47 |