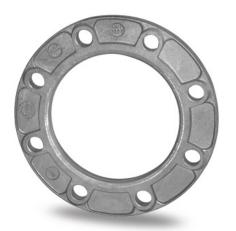

## ALUMINUM FLANGE fo adaptor PN10

| PRODUCT DETAILS |        | GEO     | GEOMETRIC CHARACTERISTICS |  |
|-----------------|--------|---------|---------------------------|--|
| ITEM CODE       | FA280B | A [mm]  | 350                       |  |
| dn              | 280    | DI [mm] | 294                       |  |
| SDR DESIGN      | -      | dn      | 280                       |  |
|                 |        | DN      | 250                       |  |
|                 |        | F [mm]  | 22                        |  |
|                 |        | N. fori | 12                        |  |
|                 |        | S [mm]  | 28                        |  |
|                 |        | Z [mm]  | 395                       |  |
|                 |        | Mass    | 2.84                      |  |

<sup>\*</sup>The pictures are for illustrative purposes only. the product may differ in color and / or some of its parts