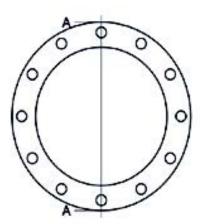

## ALUMINUM FLANGE fo adaptor PN10

| PRODUCT DETAILS |        | GEO     | GEOMETRIC CHARACTERISTICS |  |
|-----------------|--------|---------|---------------------------|--|
| ITEM CODE       | FA280B | A [mm]  | 350                       |  |
| dn              | 280    | DI [mm] | 294                       |  |
| SDR DESIGN      | -      | dn      | 280                       |  |
|                 |        | DN      | 250                       |  |
|                 |        | F [mm]  | 22                        |  |
|                 |        | N. fori | 12                        |  |
|                 |        | S [mm]  | 28                        |  |
|                 |        | Z [mm]  | 395                       |  |
|                 |        | Mass    | 2.84                      |  |