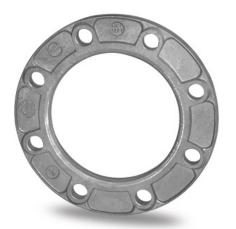

## ALUMINUM FLANGE fo adaptor PN10

| PRODUCT DETAILS |        | GEOMETRIC CHARACTERISTICS |      |
|-----------------|--------|---------------------------|------|
| ITEM CODE       | FA180B | A [mm]                    | 240  |
| dn              | 180    | DI [mm]                   | 188  |
| SDR DESIGN      |        | dn                        | 180  |
|                 |        | DN                        | 150  |
|                 |        | F [mm]                    | 22   |
|                 |        | N. fori                   | 8    |
|                 |        | S [mm]                    | 24   |
|                 |        | Z [mm]                    | 285  |
|                 |        | Mass                      | 1.64 |

<sup>\*</sup>The pictures are for illustrative purposes only. the product may differ in color and / or some of its parts