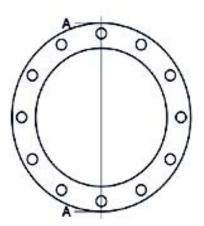

## ALUMINUM FLANGE fo adaptor PN10

| PRODUCT DETAILS |        | GEOMETRIC CHARACTERISTICS |      |
|-----------------|--------|---------------------------|------|
| ITEM CODE       | FA180B | A [mm]                    | 240  |
| dn              | 180    | DI [mm]                   | 188  |
| SDR DESIGN      |        | dn                        | 180  |
|                 |        | DN                        | 150  |
|                 |        | F [mm]                    | 22   |
|                 |        | N. fori                   | 8    |
|                 |        | S [mm]                    | 24   |
|                 |        | Z [mm]                    | 285  |
|                 |        | Mass                      | 1.64 |