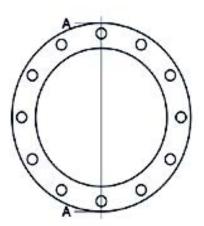

## ALUMINUM FLANGE fo adaptor PN10

| PRODUCT DETAILS |        | GEC     | GEOMETRIC CHARACTERISTICS |  |
|-----------------|--------|---------|---------------------------|--|
| ITEM CODE       | FA063B | A [mm]  | 125                       |  |
| dn              | 63     | DI [mm] | 78                        |  |
| SDR DESIGN      | -      | dn      | 63                        |  |
|                 |        | DN      | 50                        |  |
|                 |        | F [mm]  | 18                        |  |
|                 |        | N. fori | 4                         |  |
|                 |        | S [mm]  | 20                        |  |
|                 |        | Z [mm]  | 165                       |  |
|                 |        | Mass    | 0.7                       |  |