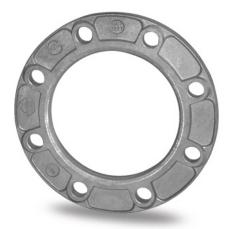

## ALUMINUM FLANGE fo adaptor PN10

| PRODUCT DETAILS |        | GEC     | GEOMETRIC CHARACTERISTICS |  |
|-----------------|--------|---------|---------------------------|--|
| ITEM CODE       | FA063B | A [mm]  | 125                       |  |
| dn              | 63     | DI [mm] | 78                        |  |
| SDR DESIGN      | -      | dn      | 63                        |  |
|                 |        | DN      | 50                        |  |
|                 |        | F [mm]  | 18                        |  |
|                 |        | N. fori | 4                         |  |
|                 |        | S [mm]  | 20                        |  |
|                 |        | Z [mm]  | 165                       |  |
|                 |        | Mass    | 0.7                       |  |

<sup>\*</sup>The pictures are for illustrative purposes only. the product may differ in color and / or some of its parts