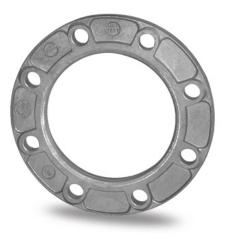

PLASTITALIA high performance fittings TECHNICAL DATASHEET

**Spigot Fittings** 

ALUMINUM FLANGE fo adaptor PN10

| PRODUCT DETAILS |        | GEON    | GEOMETRIC CHARACTERISTICS |  |
|-----------------|--------|---------|---------------------------|--|
| ITEM CODE       | FA050B | A [mm]  | 110                       |  |
| dn              | 50     | DI [mm] | 66                        |  |
| SDR DESIGN      | -      | dn      | 50                        |  |
|                 |        | DN      | 40                        |  |
|                 |        | F [mm]  | 18                        |  |
|                 |        | N. fori | 4                         |  |
|                 |        | S [mm]  | 16                        |  |
|                 |        | Z [mm]  | 150                       |  |
|                 |        | Mass    | 0.55                      |  |