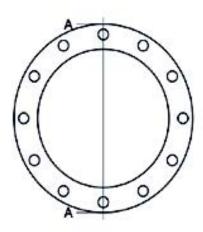

PLASTITALIA high performance fittings TECHNICAL DATASHEET

**Spigot Fittings** 

ALUMINUM FLANGE fo adaptor PN10

| PRODUCT DETAILS |        | GEON    | GEOMETRIC CHARACTERISTICS |  |
|-----------------|--------|---------|---------------------------|--|
| ITEM CODE       | FA050B | A [mm]  | 110                       |  |
| dn              | 50     | DI [mm] | 66                        |  |
| SDR DESIGN      | -      | dn      | 50                        |  |
|                 |        | DN      | 40                        |  |
|                 |        | F [mm]  | 18                        |  |
|                 |        | N. fori | 4                         |  |
|                 |        | S [mm]  | 16                        |  |
|                 |        | Z [mm]  | 150                       |  |
|                 |        | Mass    | 0.55                      |  |