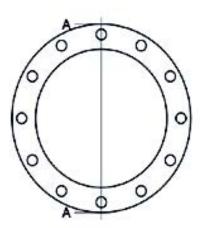

Spigot Fittings

ALUMINUM FLANGE fo adaptor PN10

| PRODUCT DETAILS |        | GEO     | GEOMETRIC CHARACTERISTICS |  |
|-----------------|--------|---------|---------------------------|--|
| ITEM CODE       | FA032B | A [mm]  | 85                        |  |
| dn              | 32     | DI [mm] | 45                        |  |
| SDR DESIGN      |        | dn      | 32                        |  |
|                 |        | DN      | 25                        |  |
|                 |        | F [mm]  | 14                        |  |
|                 |        | N. fori | 4                         |  |
|                 |        | S [mm]  | 12                        |  |
|                 |        | Z [mm]  | 115                       |  |
|                 |        | Mass    | 0.25                      |  |