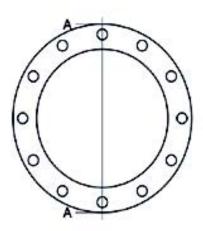

PLASTITALIA high performance fittings TECHNICAL DATASHEET

**Spigot Fittings** 

ALUMINUM FLANGE fo adaptor PN10

| PRODUCT DETAILS |        | GEO     | GEOMETRIC CHARACTERISTICS |  |
|-----------------|--------|---------|---------------------------|--|
| ITEM CODE       | FA025B | A [mm]  | 75                        |  |
| dn              | 25     | DI [mm] | 38                        |  |
| SDR DESIGN      | -      | dn      | 25                        |  |
|                 |        | DN      | 20                        |  |
|                 |        | F [mm]  | 14                        |  |
|                 |        | N. fori | 4                         |  |
|                 |        | S [mm]  | 12                        |  |
|                 |        | Z [mm]  | 105                       |  |
|                 |        | Mass    | 0.22                      |  |