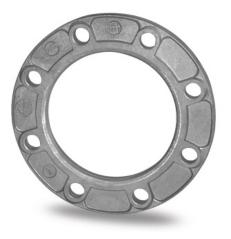

PLASTITALIA high performance fittings TECHNICAL DATASHEET

**Spigot Fittings** 

ALUMINUM FLANGE fo adaptor PN10

| PRODUCT DETAILS |        | GEO     | GEOMETRIC CHARACTERISTICS |  |
|-----------------|--------|---------|---------------------------|--|
| ITEM CODE       | FA025B | A [mm]  | 75                        |  |
| dn              | 25     | DI [mm] | 38                        |  |
| SDR DESIGN      | -      | dn      | 25                        |  |
|                 |        | DN      | 20                        |  |
|                 |        | F [mm]  | 14                        |  |
|                 |        | N. fori | 4                         |  |
|                 |        | S [mm]  | 12                        |  |
|                 |        | Z [mm]  | 105                       |  |
|                 |        | Mass    | 0.22                      |  |