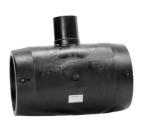

## TECHNICAL DATASHEET

Electrofusion fittings

Electrofusion Reducing Tee 90°

| PRODUCT DETAILS |             | GEOMETRIC CHARACTERISTICS |       |
|-----------------|-------------|---------------------------|-------|
| ITEM CODE       | TREP315125C | dn                        | 315   |
| dn              | 315 - 125   | d <sub>n</sub> 1          | 125   |
| SDR DESIGN      | 11          | H [mm]                    | 93    |
|                 |             | Z [mm]                    | 560   |
|                 |             | Mass                      | 25.72 |

<sup>\*</sup>The pictures are for illustrative purposes only. the product may differ in color and / or some of its parts