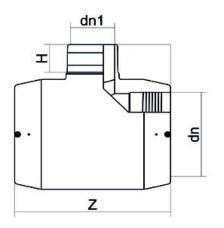

## TECHNICAL DATASHEET

Electrofusion fittings

Electrofusion Reducing Tee 90°

| PRODUCT DETAILS |             | GEOMETRIC CHARACTERISTICS |       |
|-----------------|-------------|---------------------------|-------|
| ITEM CODE       | TREP315125C | dn                        | 315   |
| dn              | 315 - 125   | d <sub>n</sub> 1          | 125   |
| SDR DESIGN      | 11          | H [mm]                    | 93    |
|                 |             | Z [mm]                    | 560   |
|                 |             | Mass                      | 25.72 |