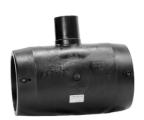

## TECHNICAL DATASHEET

Electrofusion fittings

Electrofusion Reducing Tee 90°

| PRODUCT DETAILS |             | GEOMETRIC CHARACTERISTICS |       |
|-----------------|-------------|---------------------------|-------|
| ITEM CODE       | TREP315180C | dn                        | 315   |
| dn              | 315 - 180   | d <sub>n</sub> 1          | 180   |
| SDR DESIGN      | 11          | H [mm]                    | 110   |
|                 |             | Z [mm]                    | 560   |
|                 |             | Mass                      | 27.42 |

<sup>\*</sup>The pictures are for illustrative purposes only. the product may differ in color and / or some of its parts