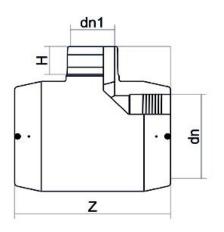

## TECHNICAL DATASHEET

Electrofusion fittings

Electrofusion Reducing Tee 90°

| PRODUCT DETAILS |             | GEOMETRIC CHARACTERISTICS |       |
|-----------------|-------------|---------------------------|-------|
| ITEM CODE       | TREP315180C | dn                        | 315   |
| dn              | 315 - 180   | d <sub>n</sub> 1          | 180   |
| SDR DESIGN      | 11          | H [mm]                    | 110   |
|                 |             | Z [mm]                    | 560   |
|                 |             | Mass                      | 27.42 |