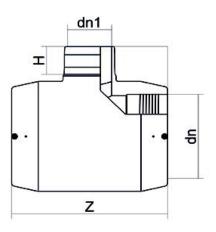

**Electrofusion fittings** 

Electrofusion Reducing Tee 90°

| PRODUCT DETAILS |             | GE     | GEOMETRIC CHARACTERISTICS |  |
|-----------------|-------------|--------|---------------------------|--|
| ITEM CODE       | TREP250125C | dn     | 250                       |  |
| dn              | 250 - 125   | dn1    | 125                       |  |
| SDR DESIGN      | 11          | H [mm] | 93                        |  |
|                 |             | Z [mm] | 478                       |  |
|                 |             | Mass   | 14.95                     |  |