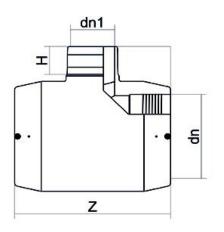

## TECHNICAL DATASHEET

Electrofusion fittings

Electrofusion Reducing Tee 90°

| PRODUCT DETAILS |             | GEOMETRIC CHARACTERISTICS |       |
|-----------------|-------------|---------------------------|-------|
| ITEM CODE       | TREP250180C | dn                        | 250   |
| dn              | 250 - 180   | d <sub>n</sub> 1          | 180   |
| SDR DESIGN      | 11          | H [mm]                    | 110   |
|                 |             | Z [mm]                    | 478   |
|                 |             | Mass                      | 15.58 |